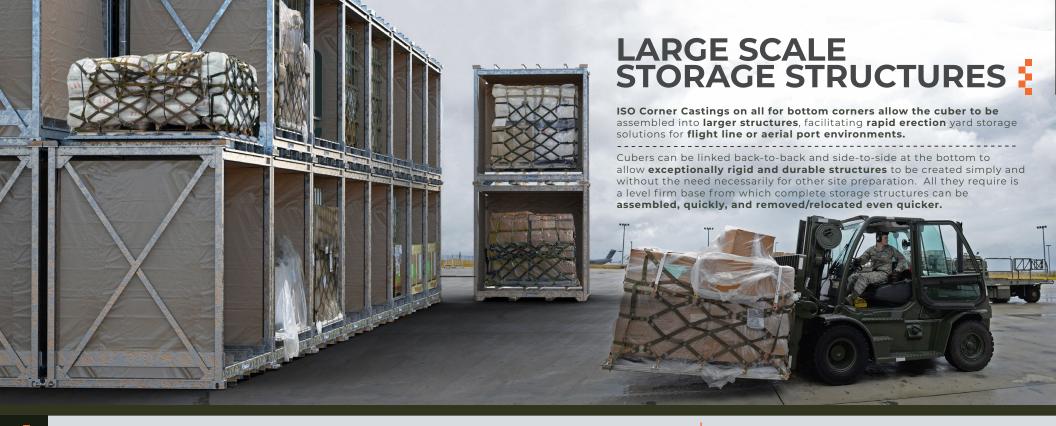

Internal Shelf can be fitted at three different heights (adjustable at 6 inches) to allow for crates, cargo, pallets, boxes etc.

**Longer items** can be stored along multiple cubers that are linked together by **ISO corner castors on bottom corners** 