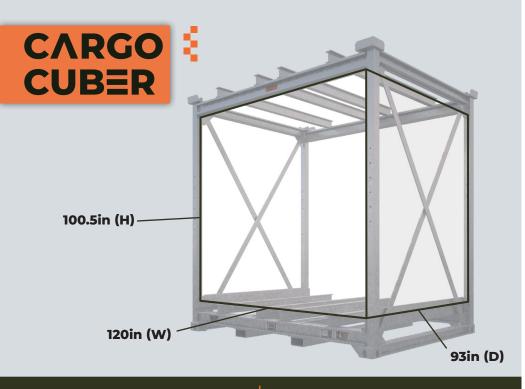

#### **REPAIRABLE**

Impact damage, dents & scrapes can all be repaired on 100% of BANAIR equipment.

INTERNAL USEABLE
120in (W) X 93in (D) X 100.5in (H)

**EXTERNAL** 

129.125in (W) X 102in (D) X 126.75in

Top supports allows storage of **two loads** to be stored in one cargo cuber. Suitable for use with standard all-terrain forklifts.

Internal Shelf can be fitted at three different heights (adjustable at 6 inches) to allow for crates, cargo, pallets, boxes etc.

**Longer items** can be stored along multiple cubers that are linked together by **ISO corner castors on bottom corners** 

Designed for:

- 463L (ALOC) / ISU containers

- Any load upto 120"x93"x100.5"(WxDxH)

Custom steel lugs engage with the four bottom ISO corner castings. This allows stacking without the need of fixings / additional hardware