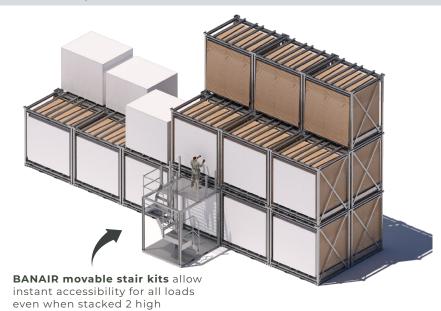

#### **REPAIRABLE**

Impact damage, dents & scrapes can all be repaired on 100% of BANAIR equipment.

INTERNAL USEABLE
120in (W) X 93in (D) X 100.5in (H)

**EXTERNAL** 

129.125in (W) X 102in (D) X 126.75in

Top supports allows storage of **two loads** to be stored in one cargo cuber. Suitable for use with standard all-terrain forklifts.

Internal Shelf can be fitted at three different heights (adjustable at 6 inches) to allow for crates, cargo, pallets, boxes etc.

**Longer items** can be stored along multiple cubers that are linked together by **ISO corner castors on bottom corners** 