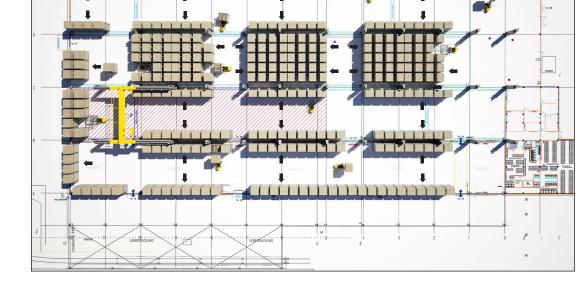

### CHANGE LAYOUTS ON THE FLY

**EASILY RECONFIGURE WAREHOUSE & YARD LAYOUTS** 

Customer: **USAFE** 

OPEL K-16 Bldg - Kaiserslautern

Requirements:

LAYOUT: x320 CARGO CUBERS (ISU90 / 463L POSITIONS)

12000lbs (12K) capacity

PROJECT // RFQD139107

Customer: **USAFE** 

OPEL K-16 Bldg - Kaiserslautern

Requirements:

LAYOUT: x320 CARGO CUBERS (ISU90 / 463L POSITIONS)

12000lbs (12K) capacity

PROJECT // RFQD139107