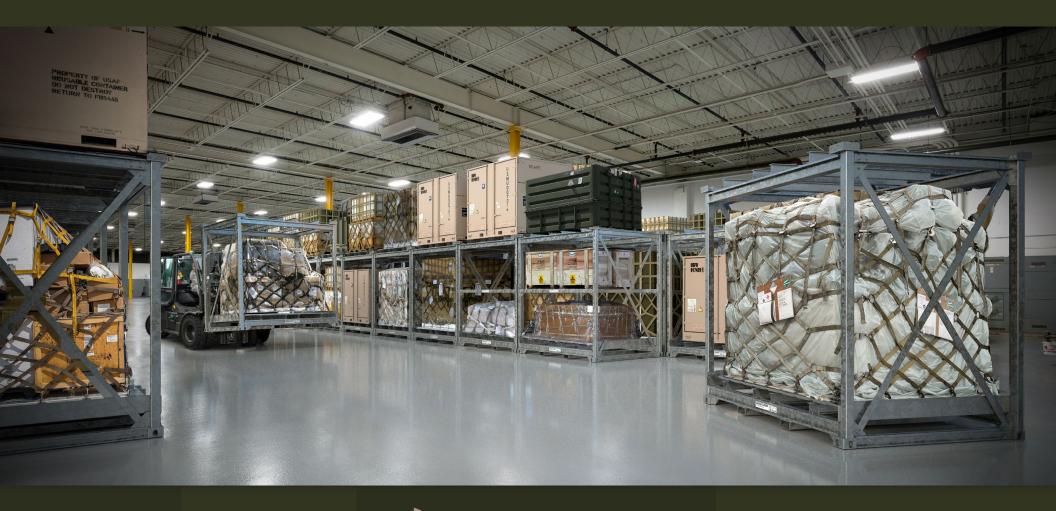

### CHANGE LAYOUTS ON THE FLY

**EASILY RECONFIGURE WAREHOUSE & YARD LAYOUTS** 

Customer: **USAFE** 

OPEL K-16 Bldg - Kaiserslautern

Requirements:

LAYOUT: x320 CARGO CUBERS (ISU90 / 463L POSITIONS)

12000lbs (12K) capacity

PROJECT // RFQD139107

Customer: **USAFE** 

OPEL K-16 Bldg - Kaiserslautern

Requirements:

LAYOUT: x320 CARGO CUBERS (ISU90 / 463L POSITIONS)

12000lbs (12K) capacity

PROJECT // RFQD139107