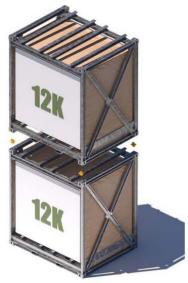

CUSTOM STEEL LUGS ENGAGE WITH THE FOUR BOTTOM ISO CORNER CASTINGS SO NO NEED FOR ADDITIONAL HARDWARE TO STACK CUBERS UP TO 3 HIGH

OPTIONAL FABRIC COVER (BERRY COMPLIANT)

### CHANGE LAYOUTS ON THE FLY

**EASILY RECONFIGURE WAREHOUSE & YARD LAYOUTS** 

Customer: **USAFE** 

OPEL K-16 Bldg - Kaiserslautern

Requirements:

LAYOUT: x320 CARGO CUBERS (ISU90 / 463L POSITIONS)

12000lbs (12K) capacity

PROJECT // RFQD139107

Customer: **USAFE** 

OPEL K-16 Bldg - Kaiserslautern

Requirements:

LAYOUT: x320 CARGO CUBERS (ISU90 / 463L POSITIONS)

12000lbs (12K) capacity

PROJECT // RFQD139107