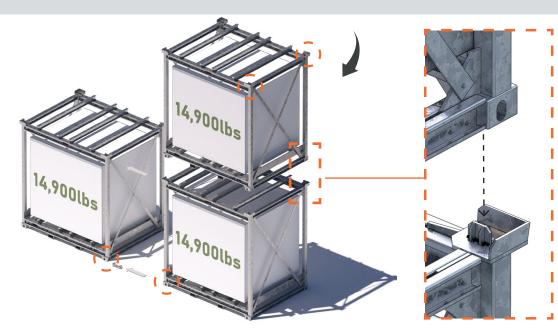

Designed for:

- 463L (ALOC) / ISU containers

- Any load upto 120"x93"x100.5"(WxDxH)

Custom steel lugs engage with the four bottom ISO corner castings. This allows stacking without the need of fixings / additional hardware

CUSTOM STEEL LUGS ENGAGE WITH THE FOUR BOTTOM ISO CORNER CASTINGS SO NO NEED FOR ADDITIONAL HARDWARE TO STACK CUBERS UP TO 3 HIGH

OPTIONAL FABRIC COVER (BERRY COMPLIANT)