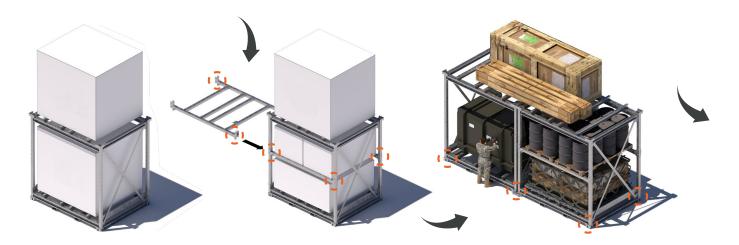

#### **REPAIRABLE**

Impact damage, dents & scrapes can all be repaired on 100% of BANAIR equipment.

INTERNAL USEABLE
120in (W) X 93in (D) X 100.5in (H)

**EXTERNAL** 

129.125in (W) X 102in (D) X 126.75in

Top supports allows storage of **two loads** to be stored in one cargo cuber. Suitable for use with standard all-terrain forklifts.

Designed for:

- 463L (ALOC) / ISU containers

- Any load upto 120"x93"x100.5"(WxDxH)

Custom steel lugs engage with the four bottom ISO corner castings. This allows stacking without the need of fixings / additional hardware

CUSTOM STEEL LUGS ENGAGE WITH THE FOUR BOTTOM ISO CORNER CASTINGS SO NO NEED FOR ADDITIONAL HARDWARE TO STACK CUBERS UP TO 3 HIGH

OPTIONAL FABRIC COVER (BERRY COMPLIANT)