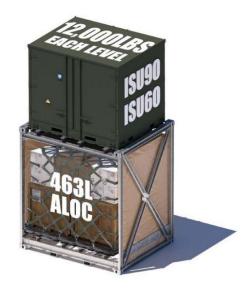

#### **REPAIRABLE**

Impact damage, dents & scrapes can all be repaired on 100% of BANAIR equipment.

INTERNAL USEABLE
120in (W) X 93in (D) X 100.5in (H)

**EXTERNAL** 

129.125in (W) X 102in (D) X 126.75in

Top supports allows storage of **two loads** to be stored in one cargo cuber. Suitable for use with standard all-terrain forklifts.

Internal Shelf can be fitted at three different heights (adjustable at 6 inches) to allow for crates, cargo, pallets, boxes etc.

**Longer items** can be stored along multiple cubers that are linked together by **ISO corner castors on bottom corners** 

Designed for:

- 463L (ALOC) / ISU containers

- Any load upto 120"x93"x100.5"(WxDxH)

Custom steel lugs engage with the four bottom ISO corner castings. This allows stacking without the need of fixings / additional hardware