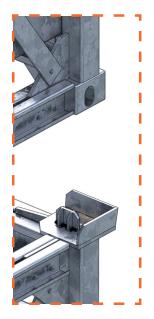

Designed for:

- 463L (ALOC) / ISU containers

- Any load upto 120"x93"x100.5"(WxDxH)

Custom steel lugs engage with the four bottom ISO corner castings. This allows stacking without the need of fixings / additional hardware

CUSTOM STEEL LUGS ENGAGE WITH THE FOUR BOTTOM ISO CORNER CASTINGS SO NO NEED FOR ADDITIONAL HARDWARE TO STACK CUBERS UP TO 3 HIGH

OPTIONAL FABRIC COVER (BERRY COMPLIANT)