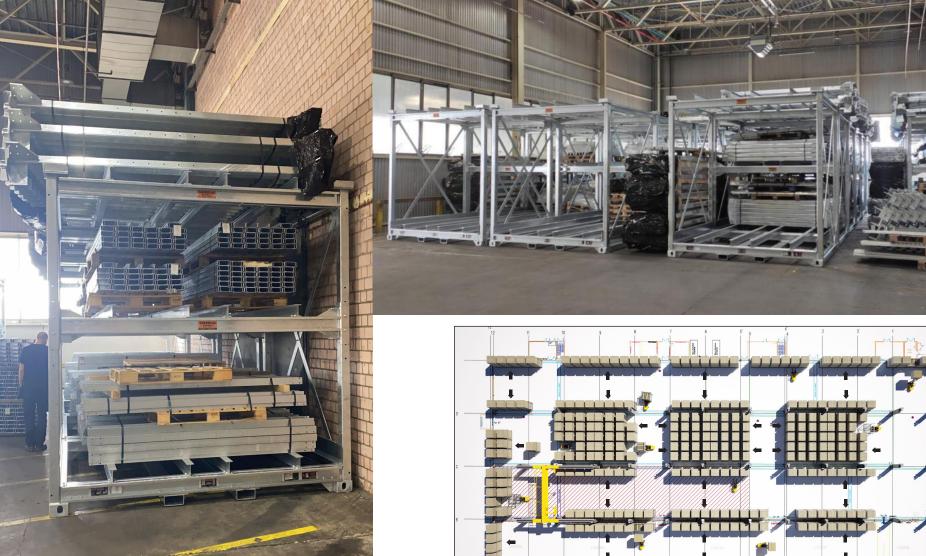

### CHANGE LAYOUTS ON THE FLY

**EASILY RECONFIGURE WAREHOUSE & YARD LAYOUTS** 

Customer: **USAFE** 

OPEL K-16 Bldg - Kaiserslautern

Requirements:

LAYOUT: x320 CARGO CUBERS (ISU90 / 463L POSITIONS)

12000lbs (12K) capacity

PROJECT // RFQD139107

Customer: **USAFE** 

OPEL K-16 Bldg - Kaiserslautern

Requirements:

LAYOUT: x320 CARGO CUBERS (ISU90 / 463L POSITIONS)

12000lbs (12K) capacity

PROJECT // RFQD139107