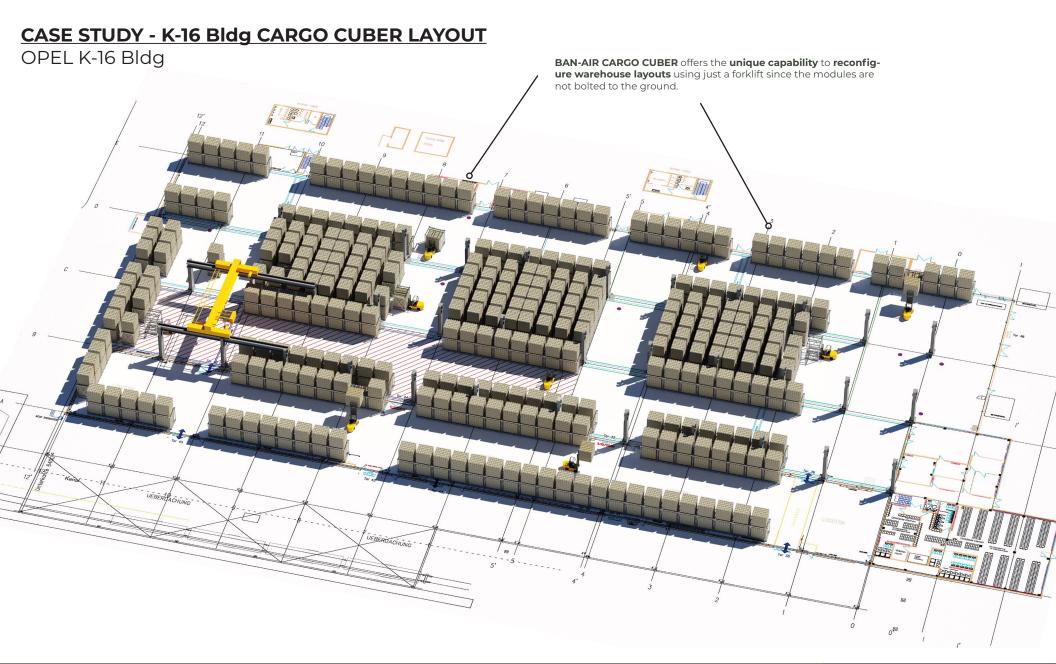

### CHANGE LAYOUTS ON THE FLY

**EASILY RECONFIGURE WAREHOUSE & YARD LAYOUTS** 

Customer: **USAFE** 

OPEL K-16 Bldg - Kaiserslautern

Requirements:

LAYOUT: x320 CARGO CUBERS (ISU90 / 463L POSITIONS)

12000lbs (12K) capacity

PROJECT // RFQD139107

Customer: **USAFE** 

OPEL K-16 Bldg - Kaiserslautern

Requirements:

LAYOUT: x320 CARGO CUBERS (ISU90 / 463L POSITIONS)

12000lbs (12K) capacity

PROJECT // RFQD139107